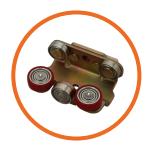

### **ULTRA GLIDE**

OUR 5 WHEEL PENTA ROLLERS WITH BALL BEARINGS MAKE SLIDING THE CURTAIN QUICK AND SMOOTH

## SEE THE DIFFERENCE

TYPICAL
CURTAIN ROLLER

KINEDYNE PENTA
CURTAIN ROLLER

INDIVIDUALLY PACKAGED

**ENTIRE KIT WEIGHS 25 LBS.** 

VISIT
KINEDYNE.COM/KOLDFRONT
TO LEARN MORE