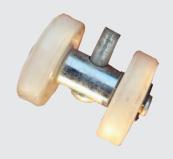

## SEE THE DIFFERENCE

TYPICAL
CURTAIN ROLLER

KINEDYNE PENTA
CURTAIN ROLLER

INDIVIDUALLY PACKAGED

**ENTIRE KIT WEIGHS 25 LBS.** 

VISIT
KINEDYNE.COM/KOLDFRONT
TO LEARN MORE