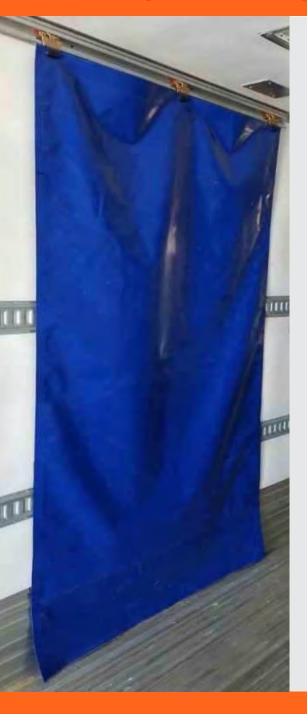

#### **CURTAIN**

- 60" Width x 102" height
- 15" trimmable bottom sweep
- **W** Ballast weighted with chain
- 26 Oz. PVC commercial grade Blue vinyl
- 4 Velcro Securement Strips

## **EXCEPTIONAL**DURABILITY

A HEAVIER CURTAIN AND QUALITY PENTA ROLLERS THAT ARE MORE DURABLE AND REQUIRE LESS MAINTENANCE

Part# 60x102THERMSLIDERKIT

USE THE TECHNOLOGY AND SPEED OF THE KIN-SLIDER SYSTEM TO MAINTAIN THE TEMPERATURE INSIDE YOUR REFRIGERATED VAN.