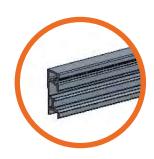

#### **KIT INCLUDES:**

(1) 84" KIN-SLIDER ALUMINUM ROLLER TRACK

(3) PATENTED KIN-SLIDER ROLLERS