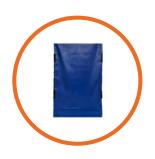

#### **CURTAIN**

- 60" Width x 102" height
- 15" trimmable bottom sweep
- **W** Ballast weighted with chain
- 26 Oz. PVC commercial grade Blue vinyl
- 4 Velcro Securement Strips