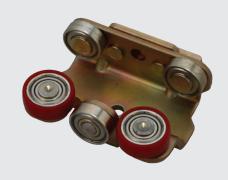

### **ULTRA GLIDE**

OUR 5 WHEEL PENTA ROLLERS WITH BALL BEARINGS MAKE SLIDING THE CURTAIN QUICK AND SMOOTH

#### **KIT INCLUDES:**

(1) 84" KIN-SLIDER ALUMINUM ROLLER TRACK

(3) PATENTED KIN-SLIDER ROLLERS

## SEE THE DIFFERENCE

TYPICAL
CURTAIN ROLLER

KINEDYNE PENTA
CURTAIN ROLLER

INDIVIDUALLY PACKAGED

**ENTIRE KIT WEIGHS 25 LBS.** 

VISIT
KINEDYNE.COM/KOLDFRONT
TO LEARN MORE