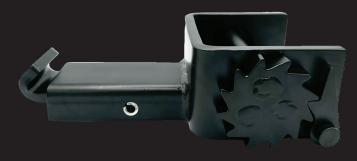

Removable when not in use

STANDARD
OUTWARD OFFSET
Part #80221

INWARD OFFSET Part #80222

ALLOWS FOR TRACK MOUNTED CURTAIN SYSTEM CLEARANCE

Spring Loaded Hook Design allows for even weight distribution across the stake pocket

#### **PART #80222**

WLL

Height

Width

Length

Weight

Breaking Strength

**Finish** 