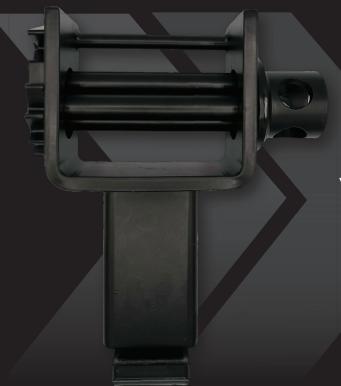

# NEW CONTROL STAKE POCKET WINCH

Dynamic Portable Securement

## **KEY FEATURES**

Fits all standard stake pockets

Easy installation

5,500 Lbs. WLL

Versatile - position in any stake pocket (side, front, or back)

(3) bar winch mandrel design

Utilizes standard winch straps and winch bars

Removable when not in use

STANDARD
OUTWARD OFFSET
Part #80221

INWARD OFFSET Part #80222

ALLOWS FOR TRACK MOUNTED CURTAIN SYSTEM CLEARANCE

Spring Loaded Hook Design allows for even weight distribution across the stake pocket

### **PART #80221**