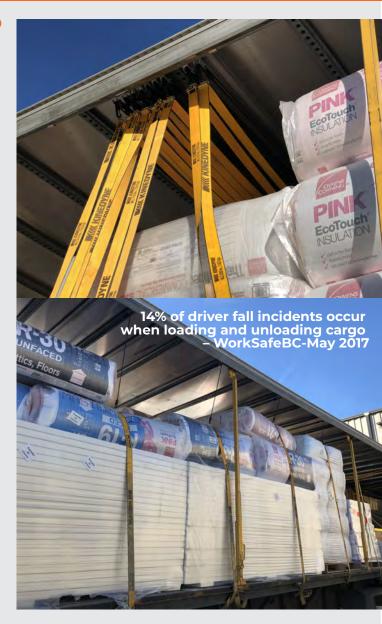

## SUSPENDED LOAD SECURING SYSTEM FOR CURTAIN-SIDE VEHICLES

# Reduce tie-down time by up to 45%

### WHICH DRIVER IS SAFER?



Traditional Tie-Down





- Safe and easy way to secure cargo in a curtain-side truck or trailer
- Payback in 5 Weeks with 8 Loads per week
- Prevent Slips and Falls
- W No throwing of straps
- Keep your cargo control clean





### **Customer Service - United States**

Phone: (800) 848-6057 E-mail: customerservice@kinedyne.com

3040 US Highway 22 West Suite 150 Branchburg, NJ 08876

### **Customer Service - Canada**

Phone: (800) 268-3530

E-mail: orderdesk@kinedyne.com

10 Maybrook Drive Toronto, Ontario M1V 4B6