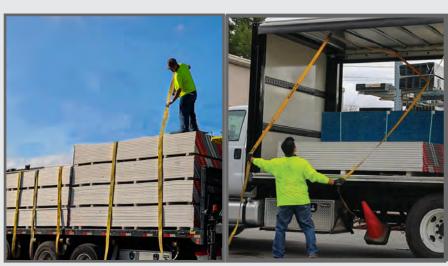

### WHICH DRIVER IS SAFER?

Traditional Tie-Down

- Safe and easy way to secure cargo in a curtain-side truck or trailer
- Payback in 5 Weeks with 8 Loads per week
- Prevent Slips and Falls
- W No throwing of straps
- Keep your cargo control clean